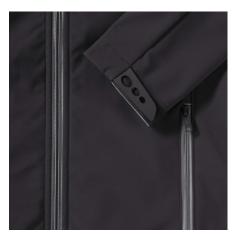

# Colors

RUSSELL Women's Bionic Softshell Three-Layer Jacket, Lightly Styled with Contrast Zipper for a Sleeker Look, High Collar with Lining, Velcro Adjustable Strap at the Bottom of the Sleeves, Two Pockets Forward and One Pocket on the Right Chest .1. Face - 94% polyester, 6% elastin Bionic Finish 2. Diaphragm - 5000 mm watertight / 5000 g / m2 / 24 hours vapor permeability 3.Polar polarity - 100% polyester.FLUORIN and PVC FREE.BIONIC-FINISH ECO black M