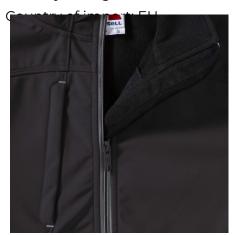

# Colors

RUSSELL Women's Bionic Softshell Three-Layer Jacket, Lightly Styled with Contrast Zipper for a Sleeker Look, High Collar with Lining, Velcro Adjustable Strap at the Bottom of the Sleeves, Two Pockets Forward and One Pocket on the Right Chest .1. Face - 94% polyester, 6% elastin Bionic Finish 2. Diaphragm - 5000 mm watertight / 5000 g / m2 / 24 hours vapor permeability 3.Polar polarity - 100% polyester.FLUORIN and PVC FREE.BIONIC-FINISH ECO black M