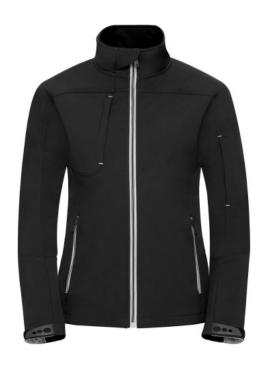

# Colors

RUSSELL Women's Bionic Softshell Three-Layer Jacket, Lightly Styled with Contrast Zipper for a Sleeker Look, High Collar with Lining, Velcro Adjustable Strap at the Bottom of the Sleeves, Two Pockets Forward and One Pocket on the Right Chest .1. Face - 94% polyester, 6% elastin Bionic Finish 2. Diaphragm - 5000 mm watertight / 5000 g / m2 / 24 hours vapor permeability 3.Polar polarity - 100% polyester.FLUORIN and PVC FREE.BIONIC-FINISH ECO black M