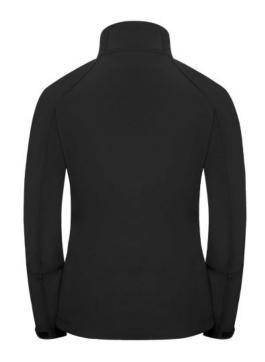

# Colors

RUSSELL Women's Bionic Softshell Three-Layer Jacket, Lightly Styled with Contrast Zipper for a Sleeker Look, High Collar with Lining, Velcro Adjustable Strap at the Bottom of the Sleeves, Two Pockets Forward and One Pocket on the Right Chest .1. Face - 94% polyester, 6% elastin Bionic Finish 2. Diaphragm - 5000 mm watertight / 5000 g / m2 / 24 hours vapor permeability 3.Polar polarity - 100% polyester.FLUORIN and PVC FREE.BIONIC-FINISH ECO black M